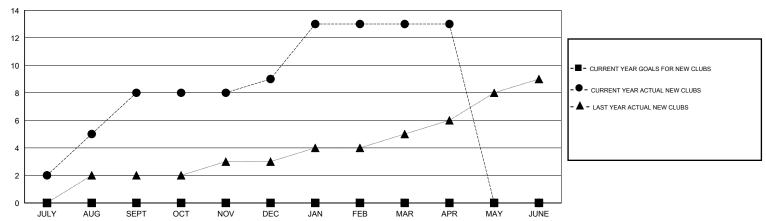

## **LOCATION INDIA**

 $\mathsf{GMT}\;\mathsf{CA}\;6$ 

| Clubs                 |                  |           |                  |                  | Members               |                    |                                     |                    |                  |
|-----------------------|------------------|-----------|------------------|------------------|-----------------------|--------------------|-------------------------------------|--------------------|------------------|
| RESULTS FOR 2014-2015 |                  |           |                  |                  | RESULTS FOR 2014-2015 |                    |                                     |                    |                  |
| QUARTER               | NEW CLUB<br>GOAL | NEW CLUBS | DROPPED<br>CLUBS | NET<br>GAIN/LOSS | QUARTER               | NEW MEMBER<br>GOAL | CHARTER AND<br>NEW MEMBERS<br>ADDED | DROPPED<br>MEMBERS | NET<br>GAIN/LOSS |
| JULY/AUG/SEPT         | 0                | 8         | 0                | 8                | JULY/AUG/SEPT         | 0                  | 471                                 | 102                | 369              |
| OCT/NOV/DEC           | 0                | 1         | 3                | -2               | OCT/NOV/DEC           | 0                  | 300                                 | 162                | 138              |
| JAN/FEB/MAR           | 0                | 4         | 1                | 3                | JAN/FEB/MAR           | 0                  | 180                                 | 87                 | 93               |
| APR/MAY/JUNE          | 0                | 0         | 1                | -1               | APR/MAY/JUNE          | 0                  | 39                                  | 72                 | -33              |

### GOALS AND ACTUAL NEW CLUBS CUMULATIVE