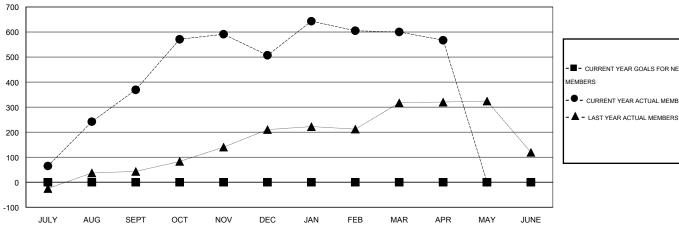

## **LOCATION INDIA**

 $\mathsf{GMT}\;\mathsf{CA}\;6$ 

| Clubs                 |                  |           |                  |                  | Members               |                    |                                     |                    |                  |
|-----------------------|------------------|-----------|------------------|------------------|-----------------------|--------------------|-------------------------------------|--------------------|------------------|
| RESULTS FOR 2014-2015 |                  |           |                  |                  | RESULTS FOR 2014-2015 |                    |                                     |                    |                  |
| QUARTER               | NEW CLUB<br>GOAL | NEW CLUBS | DROPPED<br>CLUBS | NET<br>GAIN/LOSS | QUARTER               | NEW MEMBER<br>GOAL | CHARTER AND<br>NEW MEMBERS<br>ADDED | DROPPED<br>MEMBERS | NET<br>GAIN/LOSS |
| JULY/AUG/SEPT         | 0                | 8         | 0                | 8                | JULY/AUG/SEPT         | 0                  | 471                                 | 102                | 369              |
| OCT/NOV/DEC           | 0                | 1         | 3                | -2               | OCT/NOV/DEC           | 0                  | 300                                 | 162                | 138              |
| JAN/FEB/MAR           | 0                | 4         | 1                | 3                | JAN/FEB/MAR           | 0                  | 180                                 | 87                 | 93               |
| APR/MAY/JUNE          | 0                | 0         | 1                | -1               | APR/MAY/JUNE          | 0                  | 39                                  | 72                 | -33              |

#### GOALS AND ACTUAL MEMBERS CUMULATIVE

| -■- CURRENT YEAR GOALS FOR NEW |  |
|--------------------------------|--|
| MEMBERS                        |  |

CURRENT YEAR ACTUAL MEMBERS

| DROPPED CLUBS: 5   |     | 94 CLUBS OF 117 ADDED 1 OR MORE | GENDER DISTRIBUTION   |                |  |
|--------------------|-----|---------------------------------|-----------------------|----------------|--|
|                    |     | NEW MEMBERS                     | MALE                  | 3,201 (73.15%) |  |
|                    |     |                                 | FEMALE                | 1,175 (26.85%) |  |
| DROPPED MEMBERS    |     |                                 |                       |                |  |
| DECEASED           | 10  | CLICK HERE FOR HEALTH           |                       |                |  |
| CLUB CANCELLED 131 |     | ASSESSMENT DATA                 | FAMILY UNIT MEMBERS   |                |  |
| OTHER              | 282 |                                 | HEAD OF HOUSEHOLD     |                |  |
| TOTAL              | 423 |                                 | NON-HEAD OF HOUSEHOLD |                |  |